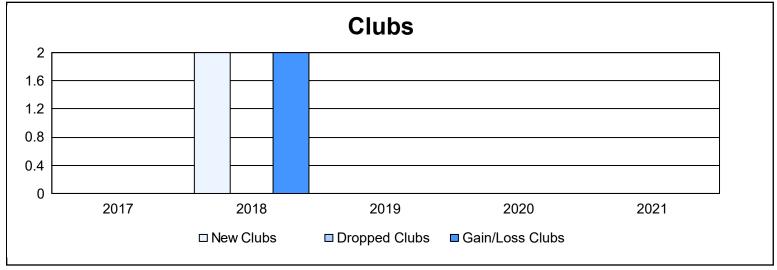

District 111RS As of June 2021 Cumulative

| Year      | New<br>Clubs | Dropped<br>Clubs | Gain/<br>Loss<br>Clubs | New<br>Members | Charter<br>Members | Reinstate<br>Members | Transfer<br>Members | Total<br>Member<br>Added | Total<br>Members<br>Dropped | Gain/<br>Loss<br>Members |
|-----------|--------------|------------------|------------------------|----------------|--------------------|----------------------|---------------------|--------------------------|-----------------------------|--------------------------|
| 2016-2017 | 0            | 0                | 0                      | 88             | 0                  | 3                    | 8                   | 99                       | 108                         | -9                       |
| 2017-2018 | 2            | 0                | 2                      | 97             | 46                 | 5                    | 9                   | 157                      | 126                         | 31                       |
| 2018-2019 | 0            | 0                | 0                      | 88             | 0                  | 0                    | 11                  | 99                       | 132                         | -33                      |
| 2019-2020 | 0            | 0                | 0                      | 92             | 0                  | 2                    | 6                   | 100                      | 131                         | -31                      |
| 2020-2021 | 0            | 0                | 0                      | 59             | 0                  | 5                    | 6                   | 70                       | 99                          | -29                      |
| Average   | 0            | 0                | 0                      | 85             | 9                  | 3                    | 8                   | 105                      | 119                         | -14                      |