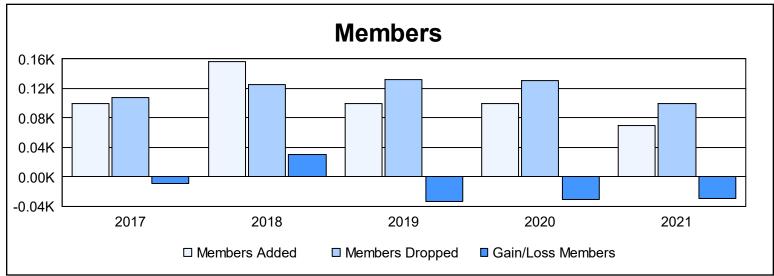

District 111RS As of June 2021 Cumulative

| Year      | New<br>Clubs | Dropped<br>Clubs | Gain/<br>Loss<br>Clubs | New<br>Members | Charter<br>Members | Reinstate<br>Members | Transfer<br>Members | Total<br>Member<br>Added | Total<br>Members<br>Dropped | Gain/<br>Loss<br>Members |
|-----------|--------------|------------------|------------------------|----------------|--------------------|----------------------|---------------------|--------------------------|-----------------------------|--------------------------|
| 2016-2017 | 0            | 0                | 0                      | 88             | 0                  | 3                    | 8                   | 99                       | 108                         | -9                       |
| 2017-2018 | 2            | 0                | 2                      | 97             | 46                 | 5                    | 9                   | 157                      | 126                         | 31                       |
| 2018-2019 | 0            | 0                | 0                      | 88             | 0                  | 0                    | 11                  | 99                       | 132                         | -33                      |
| 2019-2020 | 0            | 0                | 0                      | 92             | 0                  | 2                    | 6                   | 100                      | 131                         | -31                      |
| 2020-2021 | 0            | 0                | 0                      | 59             | 0                  | 5                    | 6                   | 70                       | 99                          | -29                      |
| Average   | 0            | 0                | 0                      | 85             | 9                  | 3                    | 8                   | 105                      | 119                         | -14                      |